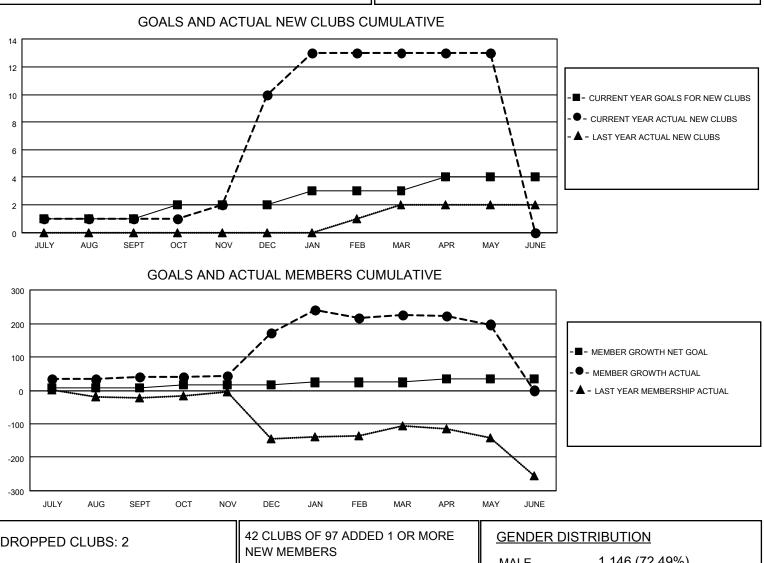

## LOCATION PAKISTAN

District 305 S

Results as of: 5/31/2021

| Clubs                 |               |           |               | Members               |                        |                         |                                                    |  |
|-----------------------|---------------|-----------|---------------|-----------------------|------------------------|-------------------------|----------------------------------------------------|--|
| RESULTS FOR 2020-2021 |               |           |               | RESULTS FOR 2020-2021 |                        |                         |                                                    |  |
| QUARTER               | NEW CLUB GOAL | NEW CLUBS | DROPPED CLUBS | QUARTER               | BER GROWTH NET<br>GOAL | MEMBER GROWTH<br>ACTUAL | DROPPED<br>MEMBERS ACTUAL<br>(including transfers) |  |
| JULY/AUG/SEPT         | 1             | 1         | 0             | JULY/AUG/SEPT         | 8                      | 71                      | 26                                                 |  |
| OCT/NOV/DEC           | 1             | 9         | 0             | OCT/NOV/DEC           | 8                      | 279                     | 133                                                |  |
| JAN/FEB/MAR           | 1             | 3         | 2             | JAN/FEB/MAR           | 8                      | 104                     | 44                                                 |  |
| APR/MAY/JUNE          | 1             | 0         | 0             | APR/MAY/JUNE          | 10                     | 12                      | 38                                                 |  |